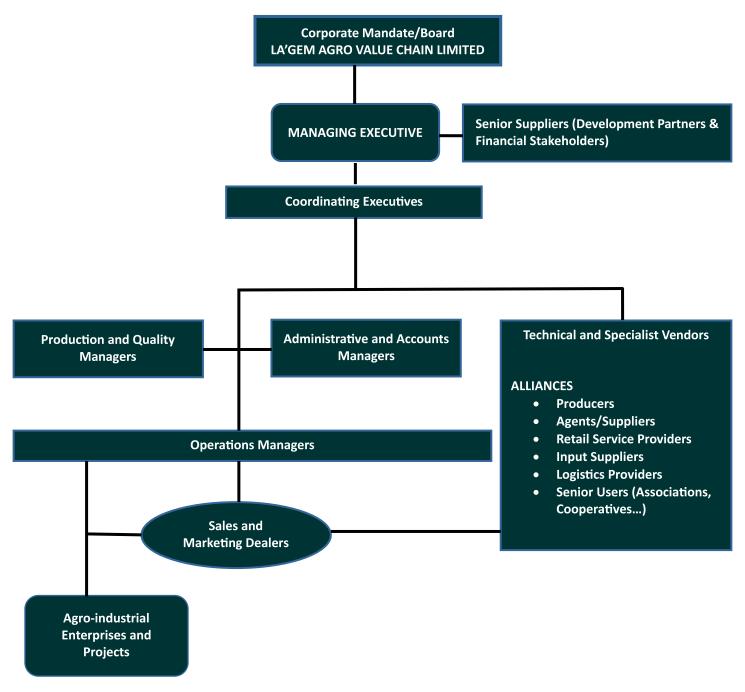

LA'GEM AGRO VALUE CHAIN LIMITED adopts a unique organizational structure that is both flexibly and functionally, a superb blend of a task-based and a matrix organization with organized structure to extract value from global processes and resource pool, centralized management, and focus on general creativity and technical innovation.

The Organization ensures the commitment of the skills and knowledge necessary to meet the challenges of a technologically-advancing world.

Whether working on small, custom-built works, or large-scale complex projects, the focus of LA'GEM AGRO VALUE CHAIN LIMITED remains on working with quality operatives and setting quality standards and delivering works that meet sustainable objectives.